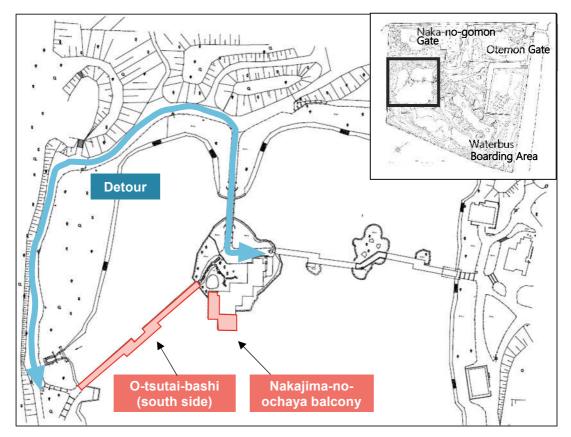

#### 1 Construction works

- (1) O-tsutai-bashi (Bridge): Timber renewal work on the south side
- (2) Nakajima-no-ochaya (Teahouse) balcony: Timber renewal work

#### 2 Bridge Closure Period

From mid-May 2024 to mid-September 2024

#### 3 Temporary Teahouse Closure Period

From mid-May 2024 to late July 2024

#### 4 Construction Locations and Construction Images

Please refer to the next page

### **Construction Locations**

**Construction Images**