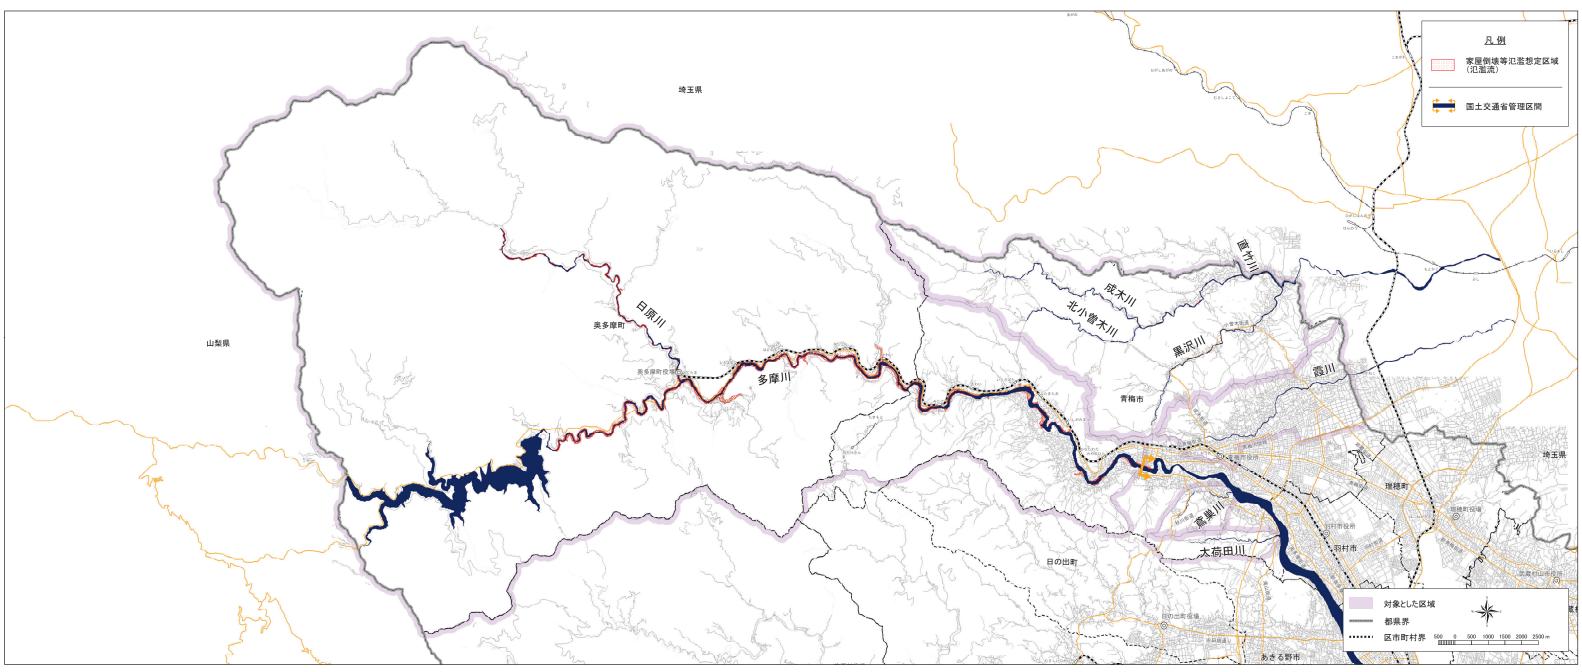

## 霞川及び多摩川上流圏域 洪水浸水想定区域図 (家屋倒壊等氾濫想定区域(氾濫流))

## 1. 説明文

- (1) この図は、対象とした河川について、家屋倒壊等をもたらすような氾濫の発生が予想される区域(家屋倒壊等氾濫想定区域)を表示した図面です。
- (2) この氾濫流による家屋倒壊等氾濫想定区域は、公表時点の河川施設の整備状況を勘案して、想定し得る最大規模の降雨に伴う洪水により、対象とした河川が氾濫した場合の浸水状況をシミュレーションにより予測したものです。
- (3)なお、このシミュレーションの実施にあたっては、支川の氾濫、シミュレーションの前提となる降雨を超える規模の降雨による氾濫等を考慮していませんので、この家屋倒壊等氾濫想定区域として設定されていない区域においても、家屋倒壊・流出等が発生する場合があります。
- (4)また、氾濫流による家屋倒壊等氾濫想定区域は、一定の仮定を与えて算定しており、(3)の条件に加え、倒壊等する家屋は直接基礎の標準的な木造家屋を想定していること、河川の宅地側には家屋がない更地の状態で氾濫計算をしていること等の理由から、この区域の境界は厳密ではなく、あくまで目安であることに留意してください。