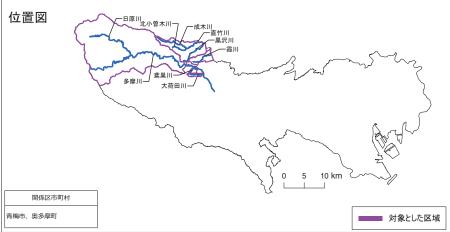

## 霞川及び多摩川上流圏域 洪水浸水想定区域図 (家屋倒壊等氾濫想定区域(氾濫流))

## 1. 説明文

- (1) この図は、対象とした河川について、家屋倒壊等をもたらすような氾濫の発生が予想される区域(家屋倒壊等氾濫想定区域)を表示した図面です。
- (2) この氾濫流による家屋倒壊等氾濫想定区域は、公表時点の河川施設の整備状況を勘案して、想定し得る最大規模の降雨に伴う洪水により、対象とした河川が氾濫した場合の浸水状況をシミュレーションにより予測したものです。
- (3)なお、このシミュレーションの実施にあたっては、支川の氾濫、シミュレーションの前提となる降雨を超える規模の降雨による氾濫等を考慮していませんので、この家屋倒壊等氾濫想定区域として設定されていない区域においても、家屋倒壊・流出等が発生する場合があります。
- (4)また、氾濫流による家屋倒壊等氾濫想定区域は、一定の仮定を与えて算定しており、(3)の条件に加え、倒壊等する家屋は直接基礎の標準的な木造家屋を想定していること、河川の宅地側には家屋がない更地の状態で氾濫計算をしていること等の理由から、この区域の境界は厳密ではなく、あくまで目安であることに留意してください。