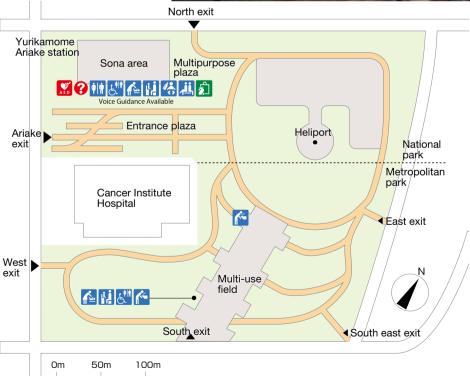

Transport 4-minute walk from Kokusaiteniiivo (Rinkai Line) or 2-minute walk from Ariake (Yurikamome Line).

**\_\_\_\_\_** 

Tokyo Rinkai Disaster Prevention Park will be a disaster countermeasure headquarters of the government and other local governments during a large-scale earthquake in the metropolitan area.

Also, various events such as emergency drills are held in the grass fields.

\*Closed from 8 pm to 6 am (Park closed from December 31 to January 1

Opened / July 1, 2010 Area / 65,197.12 m<sup>2</sup> Trees / Tall trees: 270